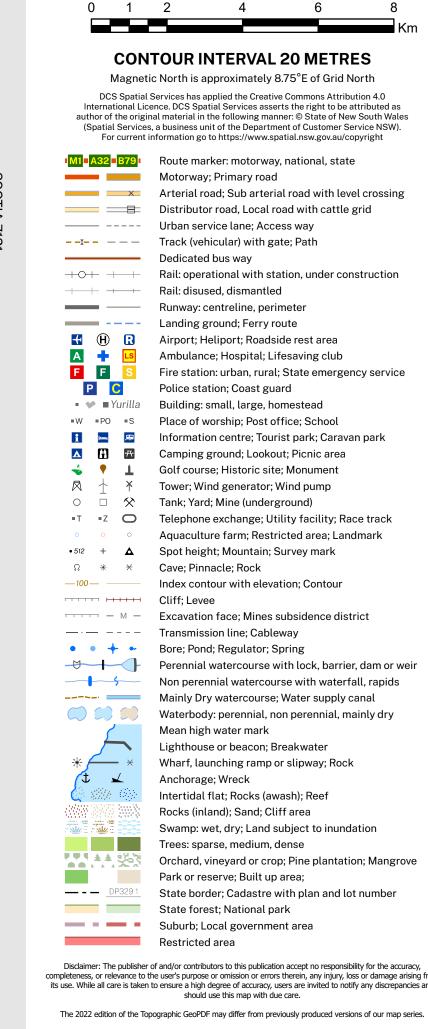

÷∼

SCOTIA

Topographic Map

SCOTIA 1:100 000

SCOTIA 7131

| Scale 1:100,000                                                                                                                                                                                                                   |                                                                                                        |                                                                          |                                                             |         |
|-----------------------------------------------------------------------------------------------------------------------------------------------------------------------------------------------------------------------------------|--------------------------------------------------------------------------------------------------------|--------------------------------------------------------------------------|-------------------------------------------------------------|---------|
| 4                                                                                                                                                                                                                                 |                                                                                                        | 6                                                                        |                                                             | 8       |
|                                                                                                                                                                                                                                   |                                                                                                        |                                                                          |                                                             | Km      |
| UR INTERV<br>rth is approximation<br>reshas applied the C<br>DCS Spatial Services<br>terial in the followin,<br>siness unit of the De<br>ation go to https://w                                                                    | tely 8.75°E<br>reative Comm<br>asserts the r<br>g manner: © S<br>partment of C                         | of Grid N<br>nons Attribu<br>right to be a<br>State of New<br>ustomer Se | lorth<br>ution 4.0<br>attributed<br>w South V<br>ervice NS' | Vales   |
| ute marker: moto<br>torway; Primary<br>erial road; Sub a<br>stributor road, Lo<br>pan service lane;<br>ack (vehicular) wi<br>dicated bus way<br>il: operational wi<br>il: disused, disma<br>nway: centreline,<br>nding ground; Fe | road<br>rterial roac<br>cal road wi<br>Access wa<br>th gate; Pa<br>th station, u<br>ntled<br>perimeter | l with lev<br>th cattle<br>y<br>th                                       | el cross<br>grid                                            | -       |
| port; Heliport; Re<br>ibulance; Hospit<br>e station: urban,<br>lice station; Coas<br>ilding: small, larg<br>ice of worship; Pe<br>ormation centre;                                                                                | badside res<br>al; Lifesavin<br>rural; State<br>t guard<br>ge, homeste<br>post office; S               | ng club<br>emergei<br>ead<br>School                                      |                                                             | 'ice    |
| mping ground; Lo<br>If course; Histori<br>wer; Wind genera<br>nk; Yard; Mine (ur<br>ephone exchang<br>uaculture farm; F<br>ot height; Mount<br>we; Pinnacle; Roc                                                                  | c site; Mon<br>tor; Wind p<br>nderground<br>e; Utility fa<br>Restricted a<br>ain; Survey               | ument<br>oump<br>I)<br>icility; Ra<br>area; Lan                          |                                                             | K       |
| lex contour with o<br>ff; Levee<br>cavation face; Mi<br>insmission line; C<br>re; Pond; Regulat                                                                                                                                   | nes subsid<br>Cableway<br>cor; Spring                                                                  | ence dist                                                                |                                                             |         |
| rennial watercou<br>n perennial wate<br>inly Dry waterco<br>iterbody: perenni<br>an high water ma<br>ththouse or beac<br>arf, launching ra                                                                                        | rcourse wit<br>urse; Water<br>al, non pere<br>ark<br>on; Breakw                                        | th waterf<br>r supply o<br>ennial, m<br>ater                             | all, rapio<br>canal<br>ainly dr                             | ds      |
| chorage; Wreck<br>ertidal flat; Rock<br>cks (inland); San<br>ramp: wet, dry; La<br>es: sparse, medi<br>chard, vineyard o<br>rk or reserve; Bui<br>ate border; Cadas<br>ate forest; Natior<br>burb; Local gove                     | d; Cliff area<br>and subject<br>um, dense<br>r crop; Pine<br>It up area;<br>stre with pl<br>al park    | a<br>: to inund<br>e plantati<br>an and lo                               | on; Man                                                     | -       |
| stricted area                                                                                                                                                                                                                     | ublication accept                                                                                      | no recoonsit                                                             | ulity for the                                               | ลดาเราะ |