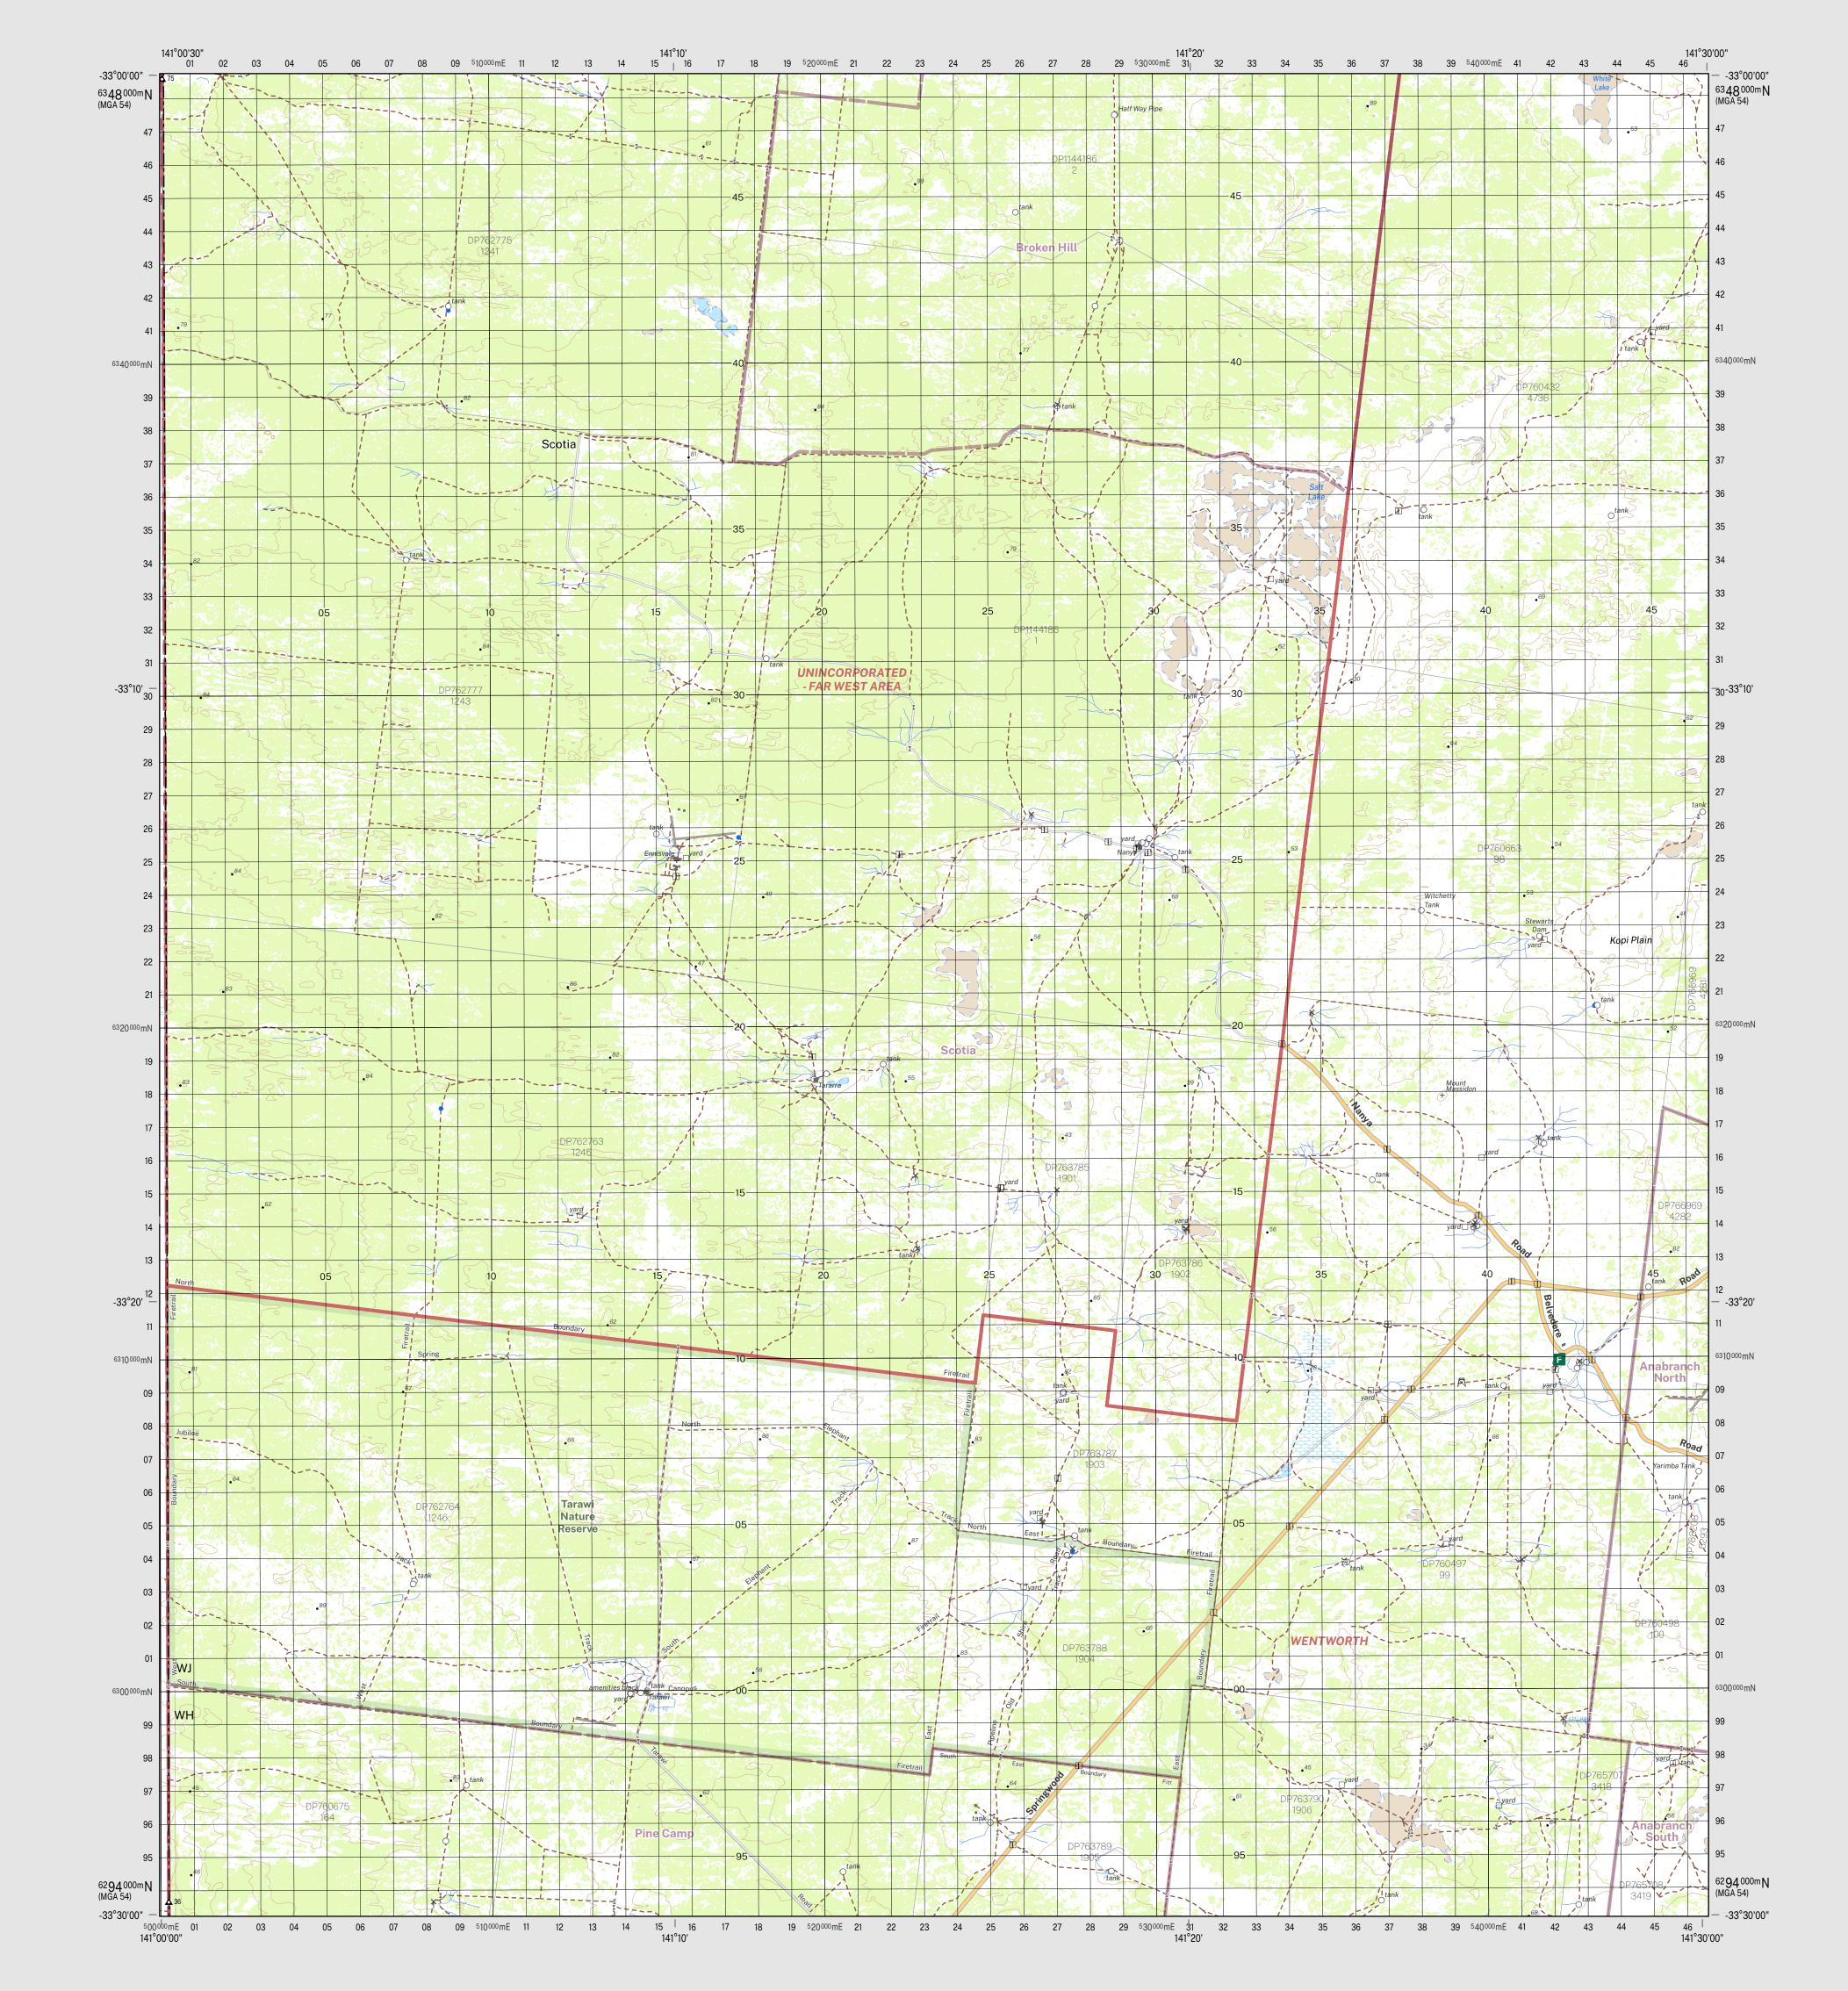

÷∼

SCOTIA

Topographic Map

SCOTIA 1:100 000

SCOTIA 7131

| Scale 1:100,000                                                                                                                                                                                                                   |                                                                                                        |                                                                          |                                                             |         |
|-----------------------------------------------------------------------------------------------------------------------------------------------------------------------------------------------------------------------------------|--------------------------------------------------------------------------------------------------------|--------------------------------------------------------------------------|-------------------------------------------------------------|---------|
| 4                                                                                                                                                                                                                                 |                                                                                                        | 6                                                                        |                                                             | 8       |
|                                                                                                                                                                                                                                   |                                                                                                        |                                                                          |                                                             | Km      |
| UR INTERV<br>rth is approximation<br>reshas applied the C<br>DCS Spatial Services<br>terial in the followin,<br>siness unit of the De<br>ation go to https://w                                                                    | tely 8.75°E<br>reative Comm<br>asserts the r<br>g manner: © S<br>partment of C                         | of Grid N<br>nons Attribu<br>right to be a<br>State of New<br>ustomer Se | lorth<br>ution 4.0<br>attributed<br>w South V<br>ervice NS' | Vales   |
| ute marker: moto<br>torway; Primary<br>erial road; Sub a<br>stributor road, Lo<br>pan service lane;<br>ack (vehicular) wi<br>dicated bus way<br>il: operational wi<br>il: disused, disma<br>nway: centreline,<br>nding ground; Fe | road<br>rterial roac<br>cal road wi<br>Access wa<br>th gate; Pa<br>th station, u<br>ntled<br>perimeter | l with lev<br>th cattle<br>y<br>th                                       | el cross<br>grid                                            | -       |
| port; Heliport; Re<br>ibulance; Hospit<br>e station: urban,<br>lice station; Coas<br>ilding: small, larg<br>ice of worship; Pe<br>ormation centre;                                                                                | badside res<br>al; Lifesavin<br>rural; State<br>t guard<br>ge, homeste<br>post office; S               | ng club<br>emergei<br>ead<br>School                                      |                                                             | 'ice    |
| mping ground; Lo<br>If course; Histori<br>wer; Wind genera<br>nk; Yard; Mine (ur<br>ephone exchang<br>uaculture farm; F<br>ot height; Mount<br>we; Pinnacle; Roc                                                                  | c site; Mon<br>tor; Wind p<br>nderground<br>e; Utility fa<br>Restricted a<br>ain; Survey               | ument<br>oump<br>I)<br>icility; Ra<br>area; Lan                          |                                                             | K       |
| lex contour with o<br>ff; Levee<br>cavation face; Mi<br>insmission line; C<br>re; Pond; Regulat                                                                                                                                   | nes subsid<br>Cableway<br>cor; Spring                                                                  | ence dist                                                                |                                                             |         |
| rennial watercou<br>n perennial wate<br>inly Dry waterco<br>iterbody: perenni<br>an high water ma<br>ththouse or beac<br>arf, launching ra                                                                                        | rcourse wit<br>urse; Water<br>al, non pere<br>ark<br>on; Breakw                                        | th waterf<br>r supply o<br>ennial, m<br>ater                             | all, rapio<br>canal<br>ainly dr                             | ds      |
| chorage; Wreck<br>ertidal flat; Rock<br>cks (inland); San<br>ramp: wet, dry; La<br>es: sparse, medi<br>chard, vineyard o<br>rk or reserve; Bui<br>ate border; Cadas<br>ate forest; Natior<br>burb; Local gove                     | d; Cliff area<br>and subject<br>um, dense<br>r crop; Pine<br>It up area;<br>stre with pl<br>al park    | a<br>: to inund<br>e plantati<br>an and lo                               | on; Man                                                     | -       |
| stricted area                                                                                                                                                                                                                     | ublication accept                                                                                      | no recoonsit                                                             | ulity for the                                               | ลดาเราะ |

Road and track information displayed in State Forest Areas on this map was supplied by Forestry Corporation of NSW.