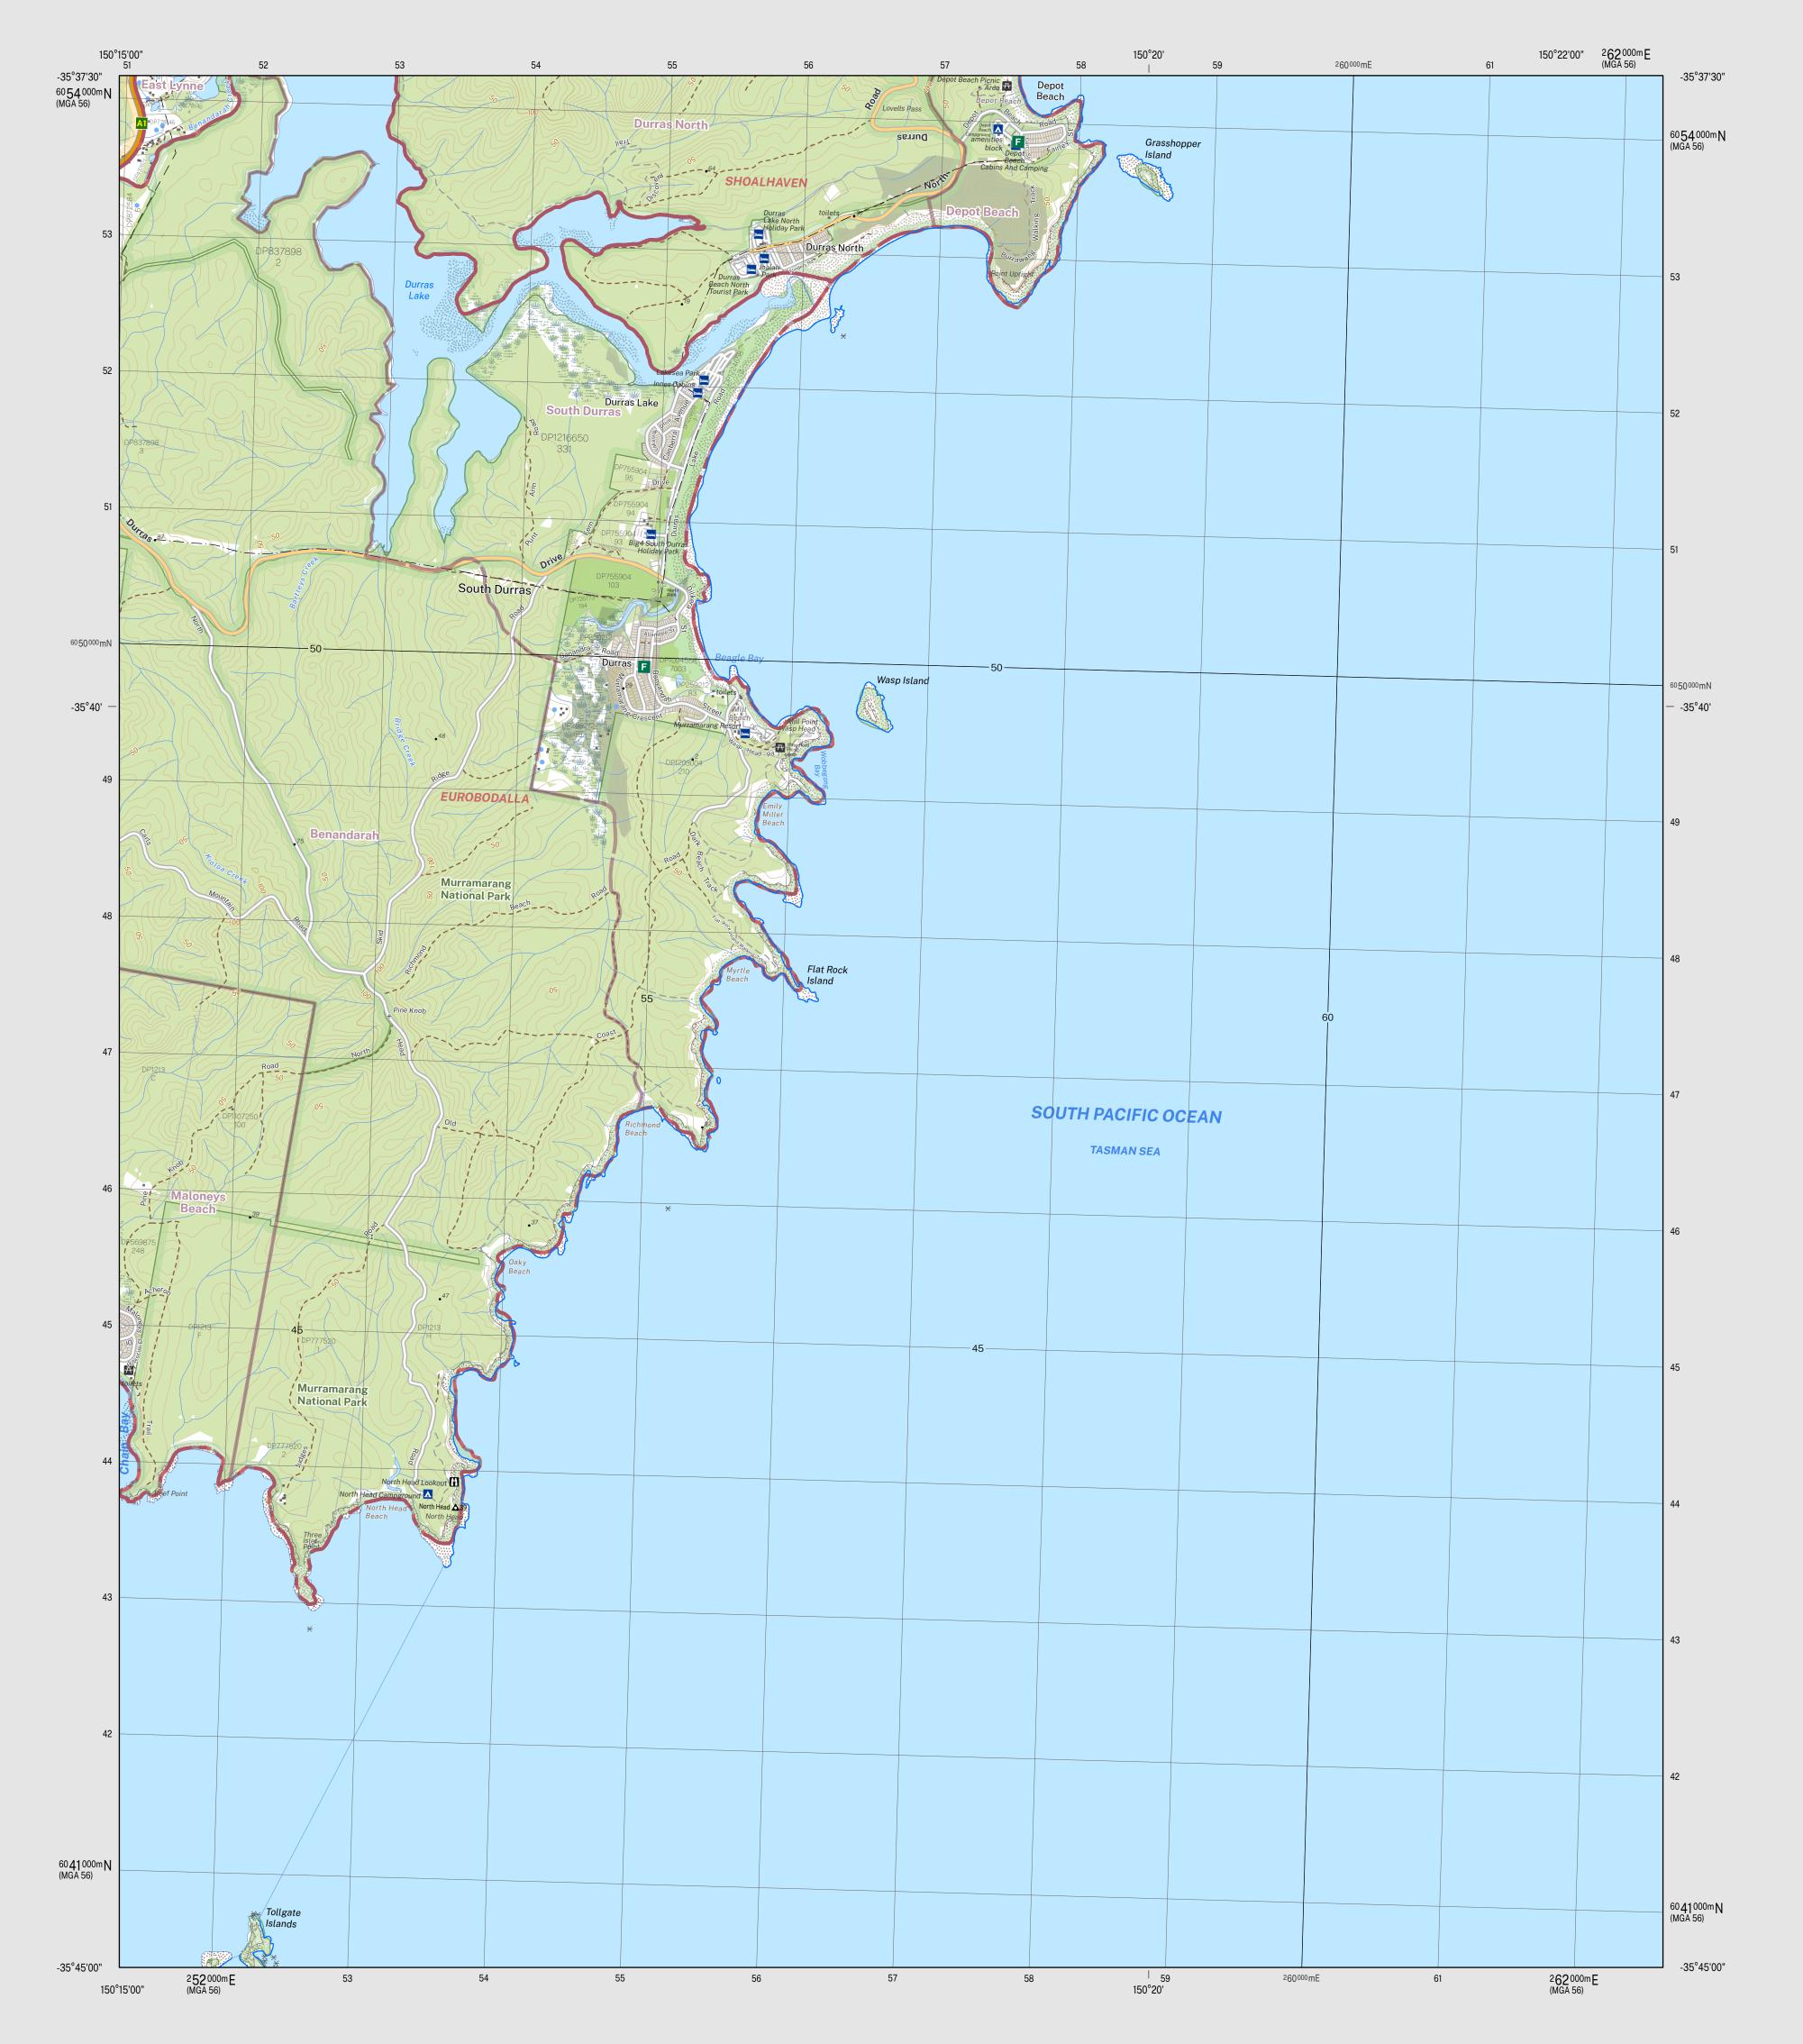

Scale 1:25,000

0 0.25 0.5

## **CONTOUR INTERVAL 10 METRES**

Magnetic North is approximately 13.18°E of Grid North

DCS Spatial Services has applied the Creative Commons Attribution 4.0 International Licence. DCS Spatial Services asserts the right to be attributed as author of the original material in the following manner: © State of New South Wales (Spatial Services, a business unit of the Department of Customer Service NSW). For current information go to https://www.spatial.nsw.gov.au/copyright

should use this map with due care. The 2022 edition of the Topographic GeoPDF may differ from previously produced versions of our map series. Road and track information displayed in State Forest Areas on this map was supplied by Forestry Corporation of NSW.

## Topographic Map