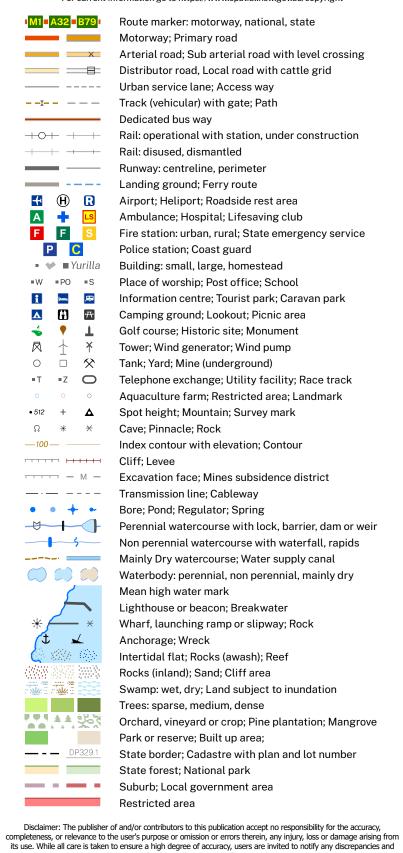

Scale 1:25,000

0 0.25 0.5

## **CONTOUR INTERVAL 10 METRES**

Magnetic North is approximately 13.18°E of Grid North

DCS Spatial Services has applied the Creative Commons Attribution 4.0 International Licence. DCS Spatial Services asserts the right to be attributed as author of the original material in the following manner: © State of New South Wales (Spatial Services, a business unit of the Department of Customer Service NSW). For current information go to https://www.spatial.nsw.gov.au/copyright



should use this map with due care. The 2022 edition of the Topographic GeoPDF may differ from previously produced versions of our map series. Road and track information displayed in State Forest Areas on this map was supplied by Forestry Corporation of NSW.

## Topographic Map