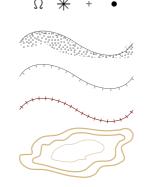

### **Hydrographic Features**

Stream, Land Subject To Inundation

River, Water body

# Offshore and Coastal Features