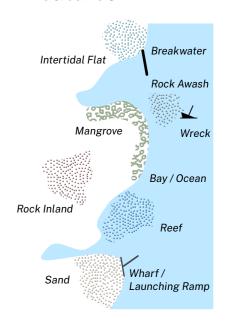

Police Station             |
| S   | SES Facility               |

#### **Cultural Features**

| i |   | Info Centre                  |
|---|---|------------------------------|
| 馬 | Δ | Caravan Park, Camping Ground |
| * | 1 | Mine, Monument               |
| * | Œ | Picnic Area, Lookout         |
| 4 | • | Golf Course, Historic Site   |
| * | A | Beacon, Tower                |
|   |   |                              |

#### **Relief Features**



Cave, Pinnacle, Mountains, Spot height Cliff Top, Cliff Area

Excavation Face

Levee

Contour Lines - Minor, Intermediate, Major

#### **Population Centres**

City, Town, Village,
Locality

Homestead, Dwelling, Building



### **Hydrographic Features**





Stream, Land Subject To Inundation



River, Water body

# Offshore and Coastal Features