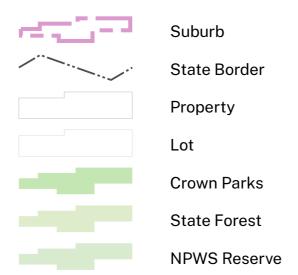

## **NSW Base Map Legend 2022**

#### Roads



# Railway



Rail Operational, Railway Tunnel Rail Closed or Disused, Dismantled

## **Aircraft Facilities**



Airport

Runway

**Landing Ground** 

#### **Administrative Boundaries**



#### **Emergency Features**

| Α   | Ambulance                  |
|-----|----------------------------|
| +   | General Hospital           |
| E E | Fire Station - Bush, Urban |
| •   | Police Station             |
| S   | SES Facility               |

#### **Cultural Features**

| i |   | Info Centre                  |
|---|---|------------------------------|
| 馬 | Δ | Caravan Park, Camping Ground |
| * | 1 | Mine, Monument               |
| * | Œ | Picnic Area, Lookout         |
| 4 | • | Golf Course, Historic Site   |
| * | A | Beacon, Tower                |
|   |   |                              |

#### **Relief Features**



Cave, Pinnacle, Mountains, Spot height Cliff Top, Cliff Area

Excavation Face

Levee

Contour Lines - Minor, Intermediate, Major

#### **Population Centres**

Ci