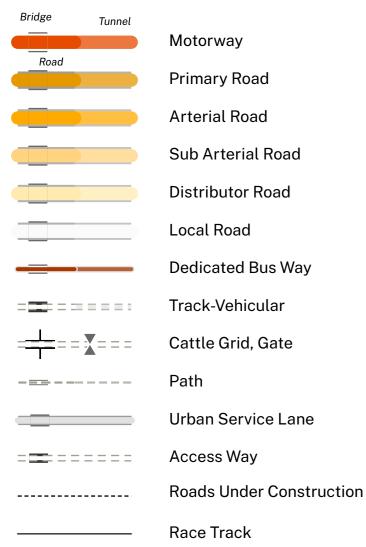

## **NSW Base Map Legend 2022**

#### Roads



# Railway



Rail Operational, Railway Tunnel Rail Closed or Disused, Dismantled

## **Aircraft Facilities**



Airport

Runway

**Landing Ground** 

#### **Administrative Boundaries**



#### **Emergency Features**

| Α   | Ambulance                  |
|-----|----------------------------|
| +   | General Hospital           |
| E E | Fire Station - Bush, Urban |
| •   | Police Station             |
| S   | SES Facility               |

#### **Cultural Features**

| i |   | Info Centre                  |
|---|---|------------------------------|
| 馬 | Δ | Caravan Park, Camping Ground |
| * | 1 | Mine, Monument               |
| * | Œ | Picnic Area, Lookout         |
| 4 | • | Golf Course, Historic Site   |
| * | A | Beacon, Tower                |
|   |   |                              |

#