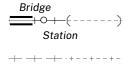

## **NSW Base Map Legend 2022**

#### Roads



# Railway



Rail Operational, Railway Tunnel Rail Closed or Disused, Dismantled

## **Aircraft Facilities**



Airport

Runway

**Landing Ground** 

#### **Administrative Boundaries**



#### **Emergency Features**

| Α   | Ambulance                  |
|-----|----------------------------|
| +   | General Hospital           |
| E E | Fire Station - Bush, Urban |
| •   | Police Station             |
| S   | SES Facility               |

#### **Cultural Features**

| i |   | Info Centre                  |
|---|---|------------------------------|
| 馬 | Δ | Caravan Park, Camping Ground |
| * | 1 | Mine, Monument               |
| * | Œ | Picnic Area, Lookout         |
| 4 | • | Golf Course, Historic Site   |
| * | A | Beacon, Tower                |
|   |   |                              |

#### **Relief